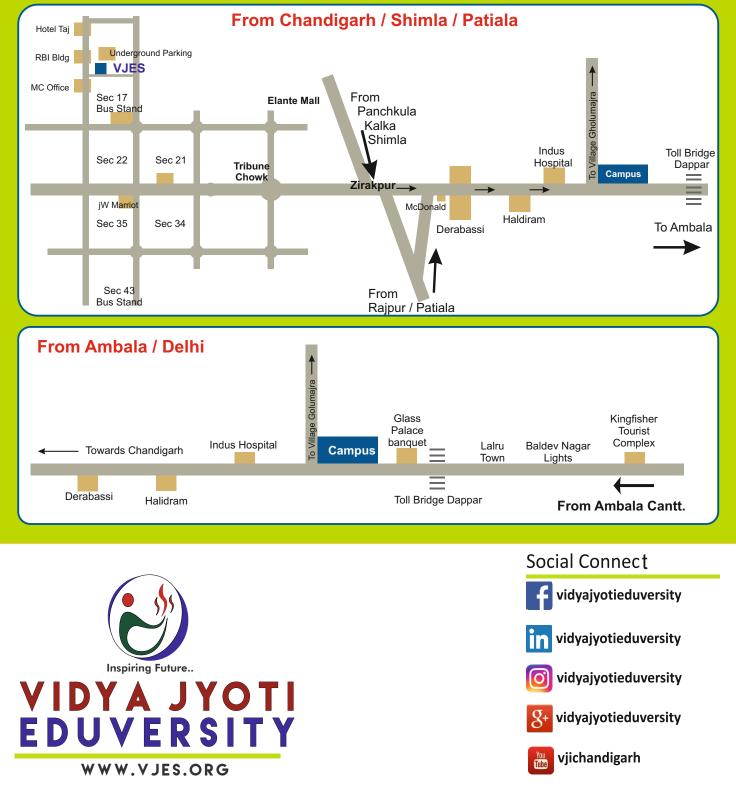

STEP 4: SEND BY COURIER/ REGISTER POST TO VIDYA JYOTI EDUCATIONAL SOCIETY SCO-19, SECTOR 20-D CHANDIGARH-160020, PH.: 9876163055

You will be required to deposit your original certificates for verification and these will be return to you as soon as we receive the same from the university after verification and payment of first year fee.